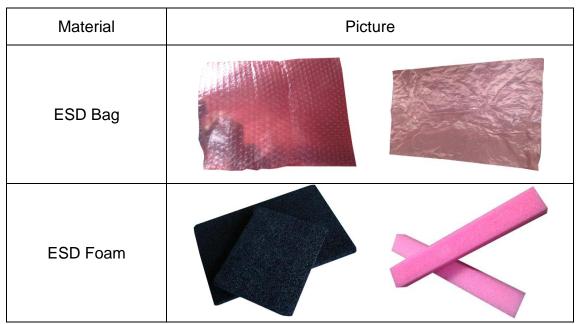

# 2.2 ESD protection

Inalfa requests ESD packaging for selected electronic parts. Supplier must ensure ESD according to INALFA requirements. Most common acceptable ESD protection materials are shown in table 4.

Table 4. ESD protection materials