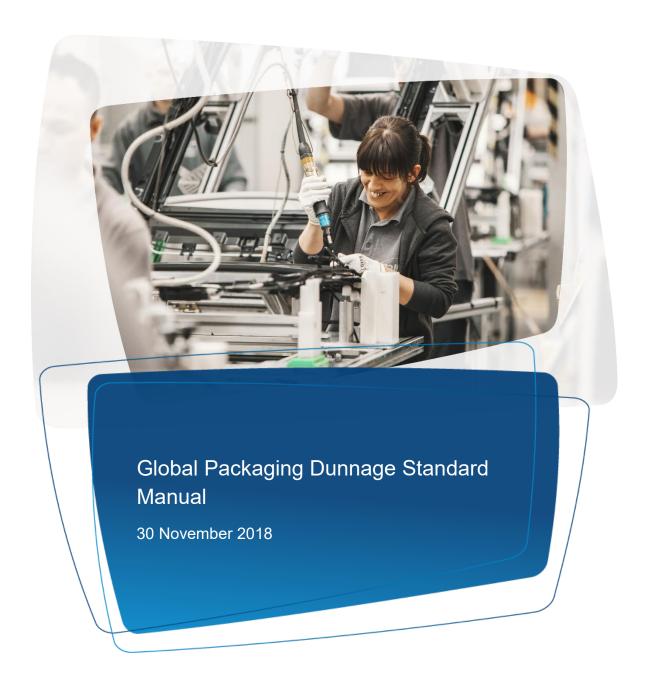

## 1.1 <u>Dunnage design rules</u>

Design rules for plastic bin are listed below:

- Dunnage should be avoided whenever possible and only used when part-topart contact must be eliminated to prevent damage in shipping and handling, or when parts need to be located and avoid movement.
- The internal dunnage should be designed for minimal set up, maximized density; loading and unloading labor, and allow for ease of recycling.
- The use of partition or cell type dividers is preferred.
- The use of dunnage produced from non-recyclable material is prohibited.
- Any dunnage material should be returnable for returnable container.
- Individual plastic bags and small individual boxes are not allowed.

Picture 1. Dunnage example (separated and assembled)